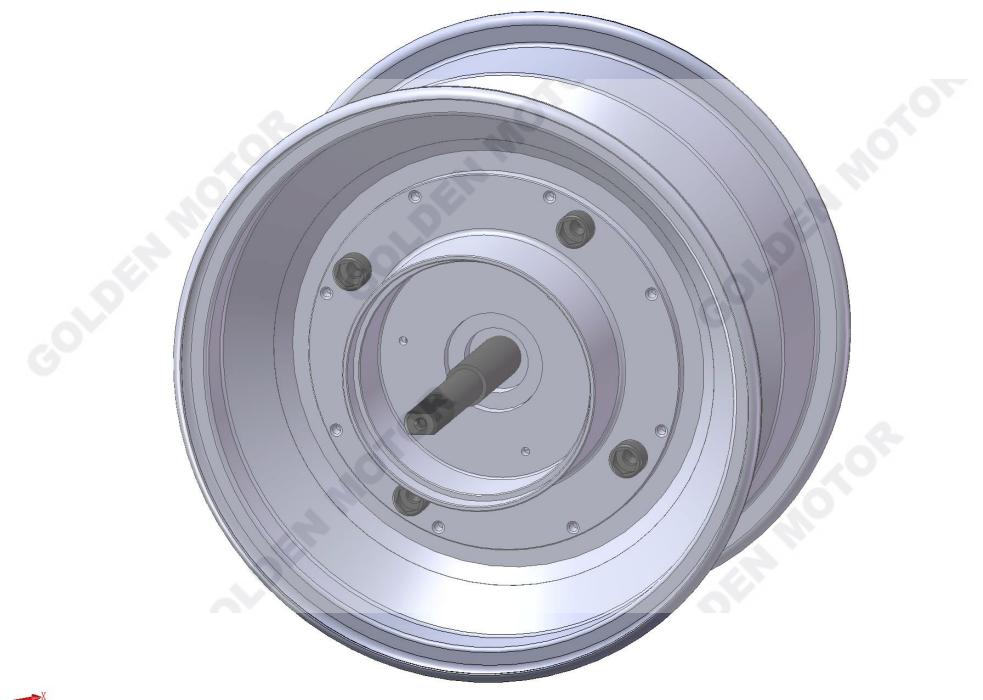

| гт    |                                                                                                    |                                                                                | 156.94  | Ψ                                                                                                                                                                                     |
|-------|----------------------------------------------------------------------------------------------------|--------------------------------------------------------------------------------|---------|---------------------------------------------------------------------------------------------------------------------------------------------------------------------------------------|
| MOTOR | Motor Type:Max.Efficiency<br>Voltage:Continuous Duty<br>Watts:Continuous Duty<br>Amps:Motor Leads: | VDC,Brushless                                                                  |         | 16×1.5AXLE                                                                                                                                                                            |
| 1     | 2.ANY CHANGES N                                                                                    | NOT SHOWN ARE TH<br>RES DISCRETION.<br>MADE IN MATERIAL O<br>ST BE APPROVED BY | AT<br>R | REL#: BY: TOM DATE: 12/03/08   USED ON: ELECTRIC BICYCLE   SCALE: NONE BLOC MOTOR DRWN BY:   SHEET: 1 OF 1 GOLDEN MOTOR DRWN BY:   TITLE: BLDC MOTOR TOM   MATRL: PART NO.: PART NO.: |