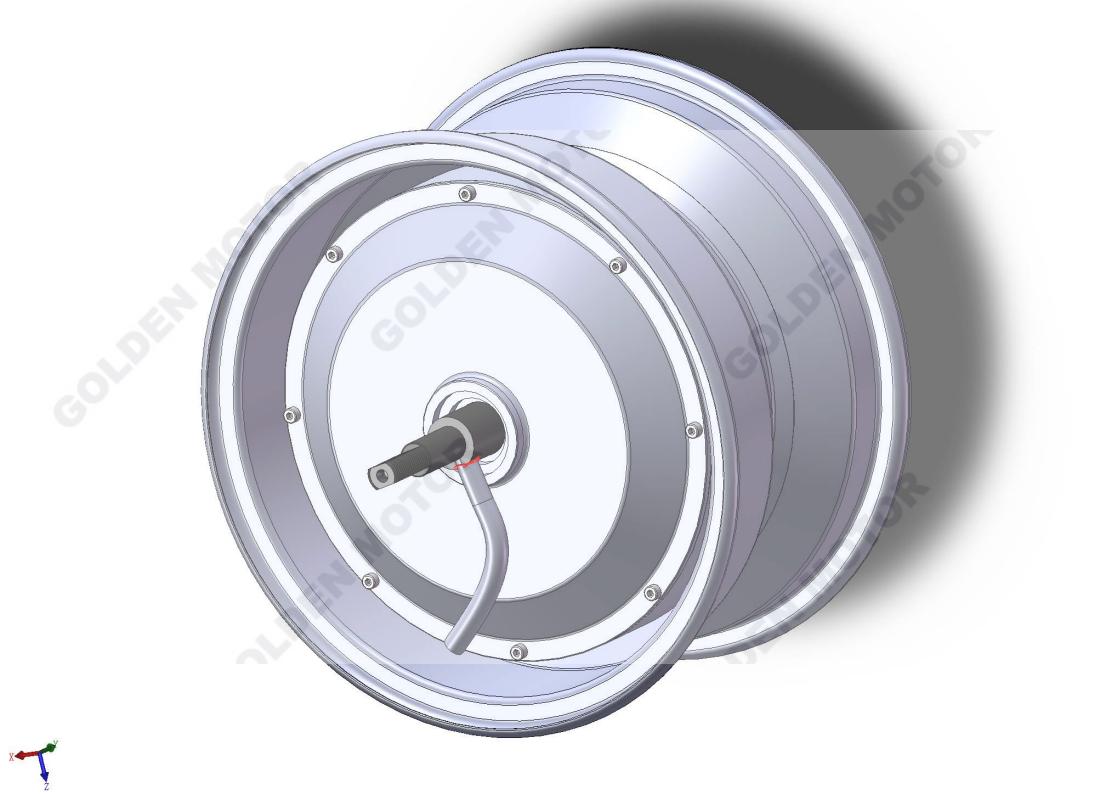

| гт    |                                                                                                    |                                                                                | 156.94  | Ψ                                                                                                                                                                                     |
|-------|----------------------------------------------------------------------------------------------------|--------------------------------------------------------------------------------|---------|---------------------------------------------------------------------------------------------------------------------------------------------------------------------------------------|
| MOTOR | Motor Type:Max.Efficiency<br>Voltage:Continuous Duty<br>Watts:Continuous Duty<br>Amps:Motor Leads: | VDC,Brushless                                                                  |         | 16×1.5AXLE                                                                                                                                                                            |
| 1     | 2.ANY CHANGES N                                                                                    | NOT SHOWN ARE TH<br>RES DISCRETION.<br>MADE IN MATERIAL O<br>ST BE APPROVED BY | AT<br>R | REL#: BY: TOM DATE: 12/03/08   USED ON: ELECTRIC BICYCLE   SCALE: NONE BLOC MOTOR DRWN BY:   SHEET: 1 OF 1 GOLDEN MOTOR DRWN BY:   TITLE: BLDC MOTOR TOM   MATRL: PART NO.: PART NO.: |